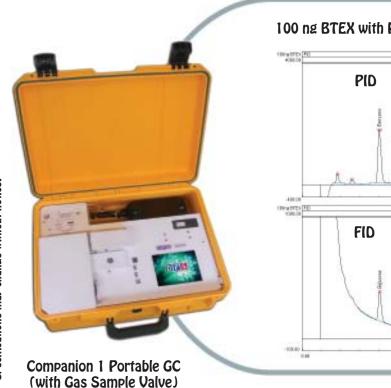

## Available Configurations Include:

600-C-010 - Series 600 BTEX GC Analyzer (FID, PID, 30m) 500-C-010 - Companion 1 Portable BTEX GC Analyzer (PID, 30m) r e

100 ng BTEX with PID and FID in Series

11/2019 Specifications may change without notice.