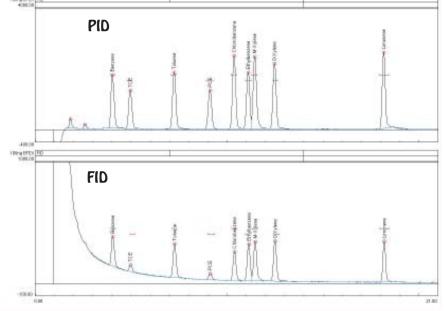

## Available Configurations Include:

600-C-010 - Series 600 BTEX GC Analyzer (FID, PID, 30m) 500-C-010 - Companion 1 Portable BTEX GC Analyzer (PID, 30m) r e

100 ng BTEX with PID and FID in Series

11/2019 Specifications may change without notice.